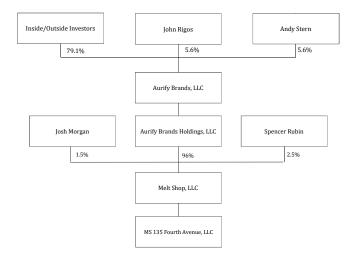

## **CB3 Liquor License Application Questionnaire: Corporate Change**

| Date:                                                                                                                                                                                                                                                                                                                                                                                            |
|--------------------------------------------------------------------------------------------------------------------------------------------------------------------------------------------------------------------------------------------------------------------------------------------------------------------------------------------------------------------------------------------------|
| Premise address: 135 4th Avenue, New York, NY 10003                                                                                                                                                                                                                                                                                                                                              |
| Corporate Name: MS 135 Fourth Avenue LLC                                                                                                                                                                                                                                                                                                                                                         |
| What is the percentage of the corporate change?Technically, there is no change. Rather, an error occurred at the time that the original application was filed resulting in the inadvertent disclosure of only two officers, rather than the all managers of the company as well as the parent/investment entities. This corporate change application is part of a larger corrective application. |
| Name of partner leaving the corporation? None                                                                                                                                                                                                                                                                                                                                                    |
| Name of partner joining the corporation? See attached.                                                                                                                                                                                                                                                                                                                                           |
| What will be position of new partner regarding day-to-day operations? None                                                                                                                                                                                                                                                                                                                       |
| What other licensed businesses has the partner been associated with? Melt Shop, Five Guys Burgers and Fries The Little Beet, Fields Good Chicken, etc.                                                                                                                                                                                                                                           |
| Will the business name be maintained? Yes. There will be no changes to the name or method of operations.                                                                                                                                                                                                                                                                                         |

Unless otherwise noted, ownership is 100%